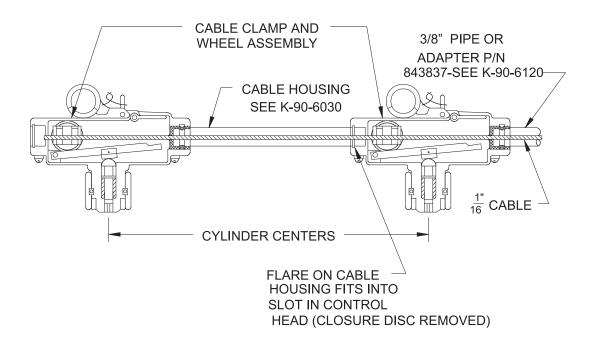

## Tandem Cable Operated Control Heads – Installation Detail

Effective: June 2014

K-90-6021 Rev BA